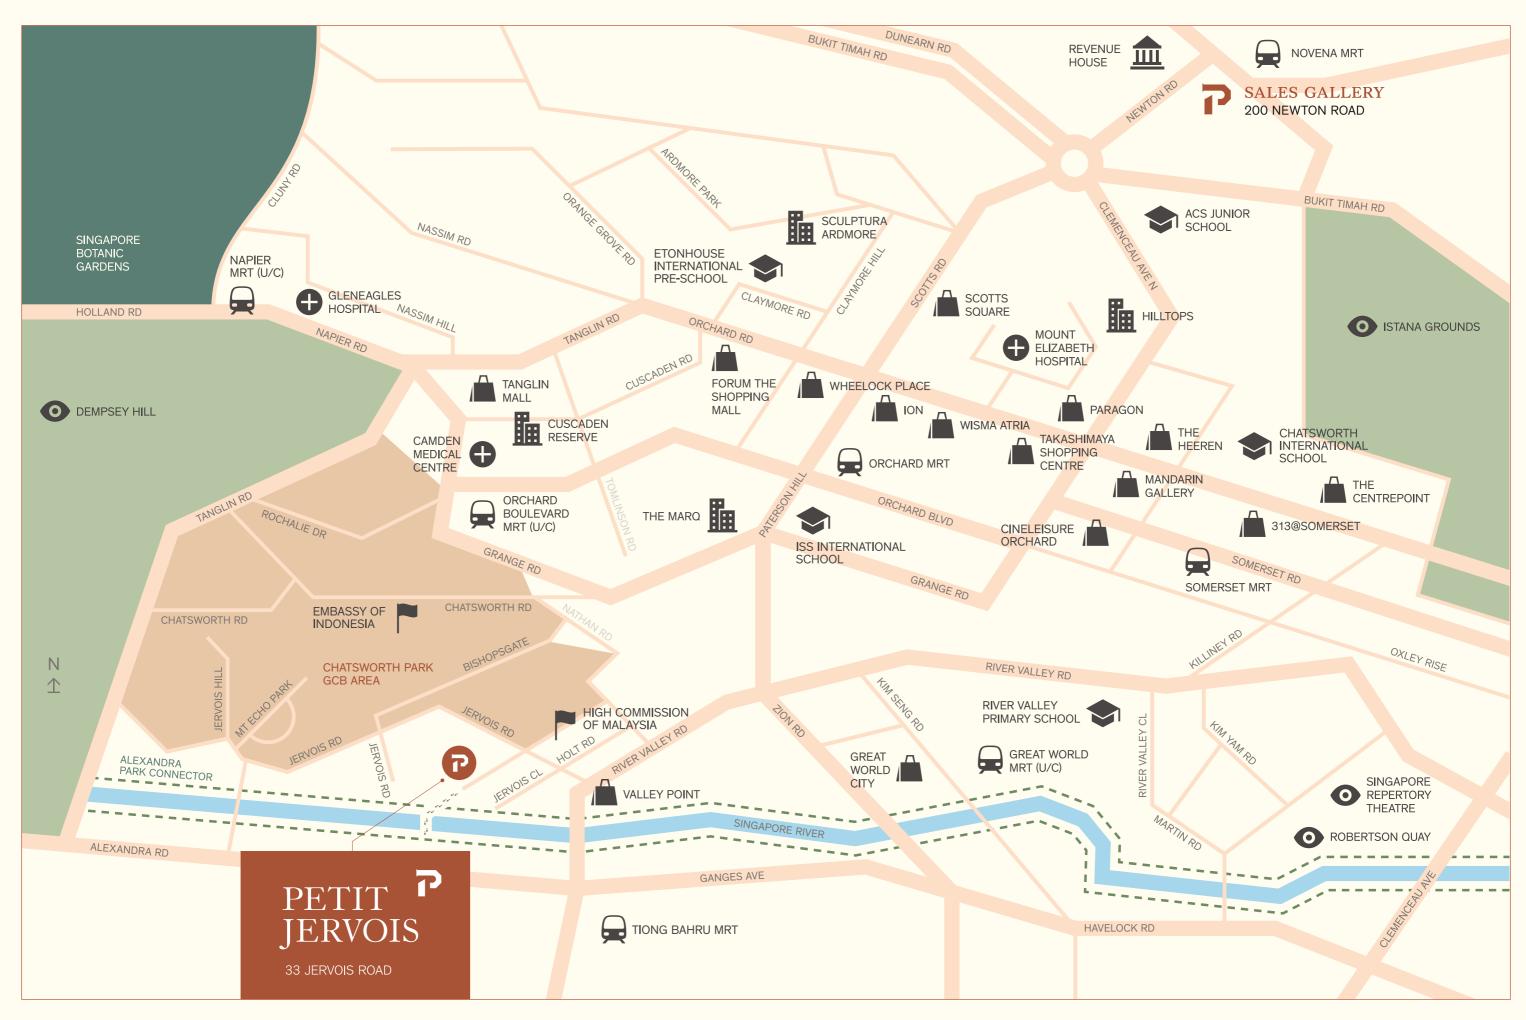

ORCHARD ROAD DEMPSEY HILL A STATE OF THE STA GRANGE ROAD TANGLIN ROAD JERVOIS ROAD RIVER VALLEY CBD GREAT WORLD MRT ROBERTSON QUAY SINGAPORE RIVER

C. THE DISTRICT

# Cherished for its prime location-close to everything that matters, including the need for privacy.

Discreetly positioned in the leafy perimeters of exclusive Bishopsgate and adjacent to a park connector. You are perfectly situated to enjoy quiet morning runs and bucolic evening strolls.

Hidden away yet in the centre of it all, Petit Jervois provides endless experiences just beyond your doorstep. Only minutes away, take in the charms of gentrified Tiong Bahru, with its bijoux cafes and whimsical stores, or the riverside enclave of Robertson Quay, rich with art galleries and a thriving bar and restaurant scene.