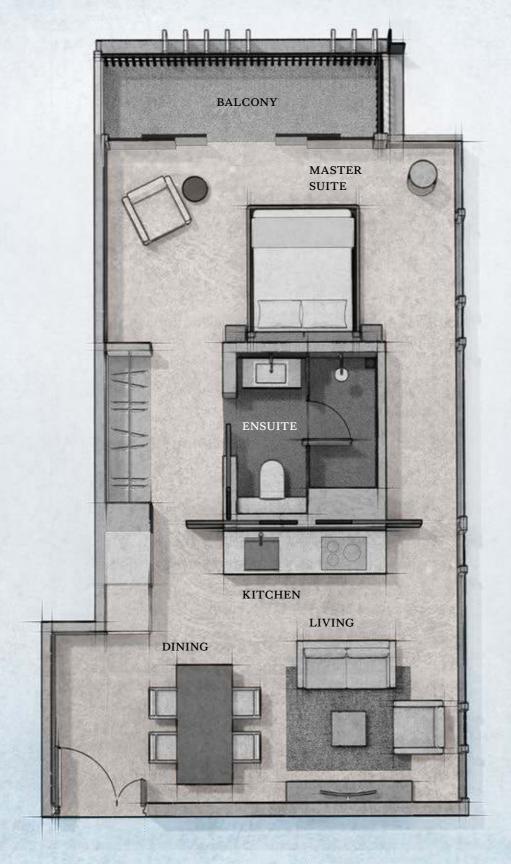

# Two Bedroom Apartment

## Type B8

UNIT SIZE

Approx. 93 m<sup>2</sup> / 1,001 ft<sup>2</sup>

UNIT NO.

#02-10\* #03-10

#04-10\* #05-10

#### BLOCK 2 LOWER ROOF KEY PLAN

LOCATION OF ACCESSORY LOT OF UNIT #02-10

LOCATION OF ACCESSORY LOT OF UNIT #04-10

LOCATION OF ACCESSORY LOT OF UNIT #05-10

LOCATION OF ACCESSORY LOT OF UNIT #03-10

\*Exterior fins may vary on different floors. Area includes air-con accessory lot and balcony. The balcony shall not be enclosed unless with the approved balcony screen. Please refer to key plans for orientation.