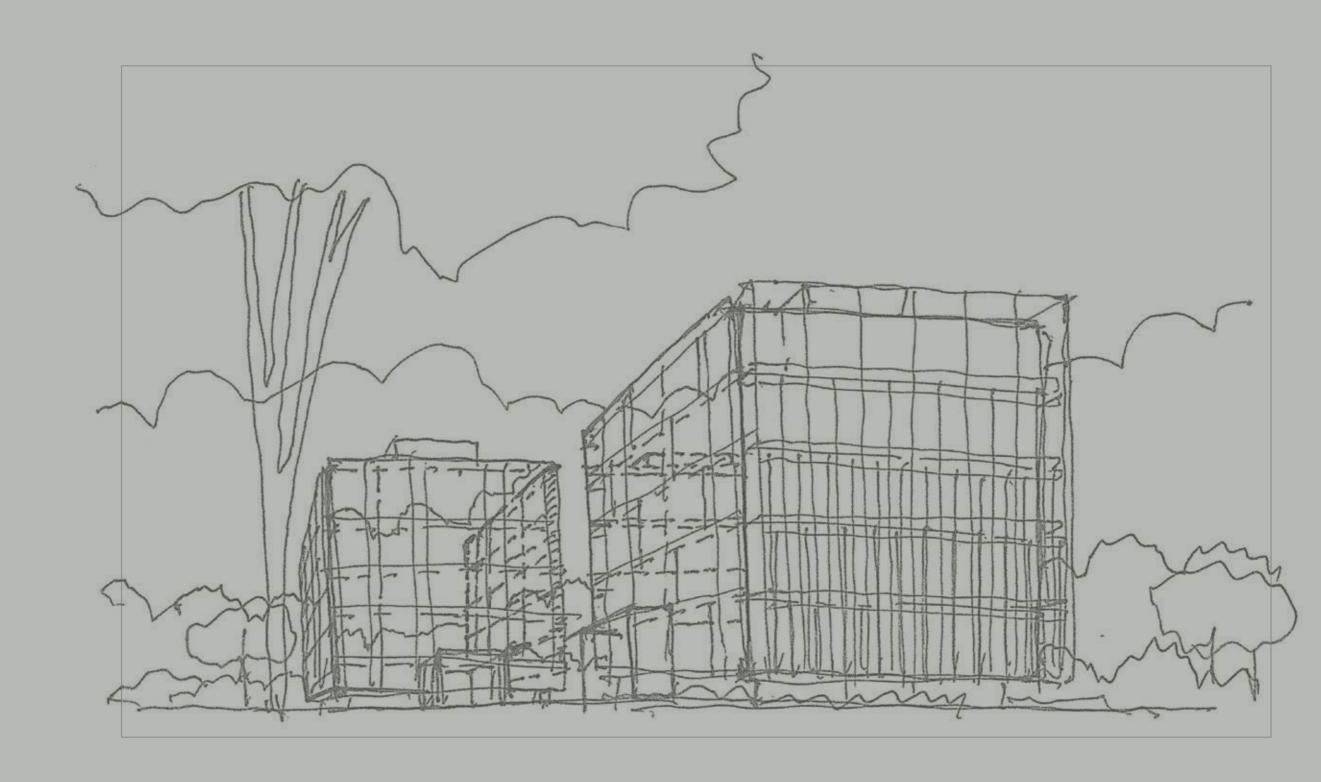

# Carved from Possibilities

A. CARVED FROM POSSIBILITIES THE ARCHITECTURE 0

# Two cubes. Infinite configurations for liveability.

Using a singular block as its conceptual foundation, the architects imagined splitting open this structure to create a pair of pristine cubes. These cubes were then positioned after careful consideration of the tropical climate's vagaries and the surrounding neighbourhood.

CARVED FROM POSSIBILITIES

THE ARCHITECTURE

0

The result was low-slung, angular apartment buildings surrounded by baroque-inspired landscaping and two piazza-like spaces, each providing distinctly different experiences.

The first piazza serves as a striking entry point with its sweeping driveway; the rear piazza is a veritable sanctuary, with pockets of quiet spaces for residents to unwind and bask in the tranquil surrounds. Lush greenery encircles a 20-metre swimming pool and an al fresco pool pavilion with fitness equipment — an extension of the Ultimate Living in the natural beauty of the outdoors.

A. CARVED FROM POSSIBILITIES THE ARCHITECTURE