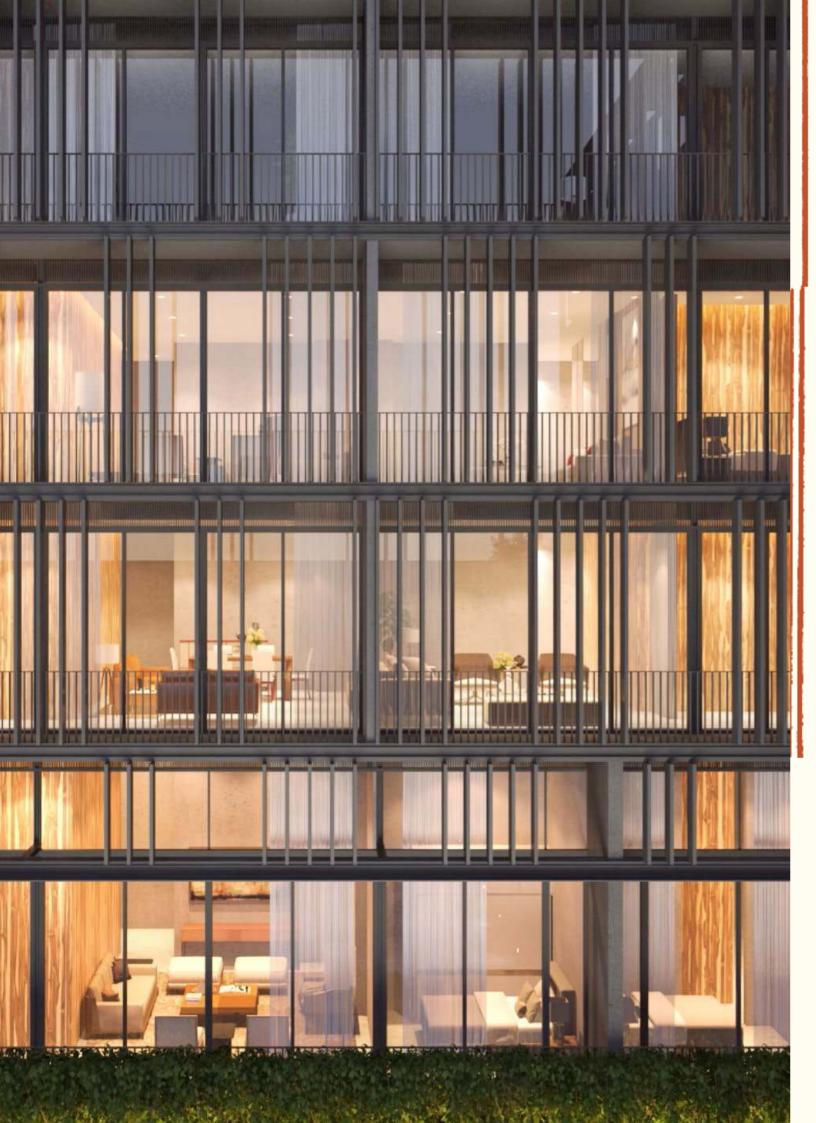

# Innately Refined

13 INNATELY REFINED THE INTERIOR

Two Bedroom Apartment

spaces to suit their lifestyles.

Intricate detailing, the jointing of base metals, and raw concrete finishes capture the grace of urban-industrial design at PETIT JERVOIS.

INNATELY REFINED

Two Bedroom Apartment

INNATELY REFINED

Tactility was accorded equal importance, with every material carefully chosen so the living environment feels reassuringly warm.

Without doubt, Petit Jervois represents a delightfully unorthodox interpretation of luxury — one that is honest in its simplicity and realised to the highest standards of refinement.

Living well is easy here, as all the elements of a truly welcoming home conspire to provide comfort, retreat and sumptuous intimacy.

We took inspiration from LUDWIG MIES VAN DER ROHE'S Farnsworth House. Designed in 1945, the concept is based on living space wrapped around the centralised core facilities, giving residents the flexibility of creating their own unique spaces.