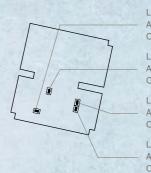

# Type A4

UNIT SIZE

Approx. 59 m<sup>2</sup> / 635 ft<sup>2</sup>

UNIT NO.

#02-04\* #03-04

#04-04\* #05-04

#### BLOCK 1 LOWER ROOF KEY PLAN

LOCATION OF ACCESSORY LOT OF UNIT #02-04

LOCATION OF ACCESSORY LOT OF UNIT #03-04

LOCATION OF ACCESSORY LOT OF UNIT #04-04

LOCATION OF ACCESSORY LOT OF UNIT #05-04

\*Exterior fins may vary on different floors. Area includes air-con accessory lot and balcony. The balcony shall not be enclosed unless with the approved balcony screen. Please refer to key plans for orientation.

All plans are subject to amendments as may be approved by the relevant authorities. Floor areas are approximate measurements and are subject to final survey. BP Approval No. A1653-17428-2017-BP04 dated 01/07/2020