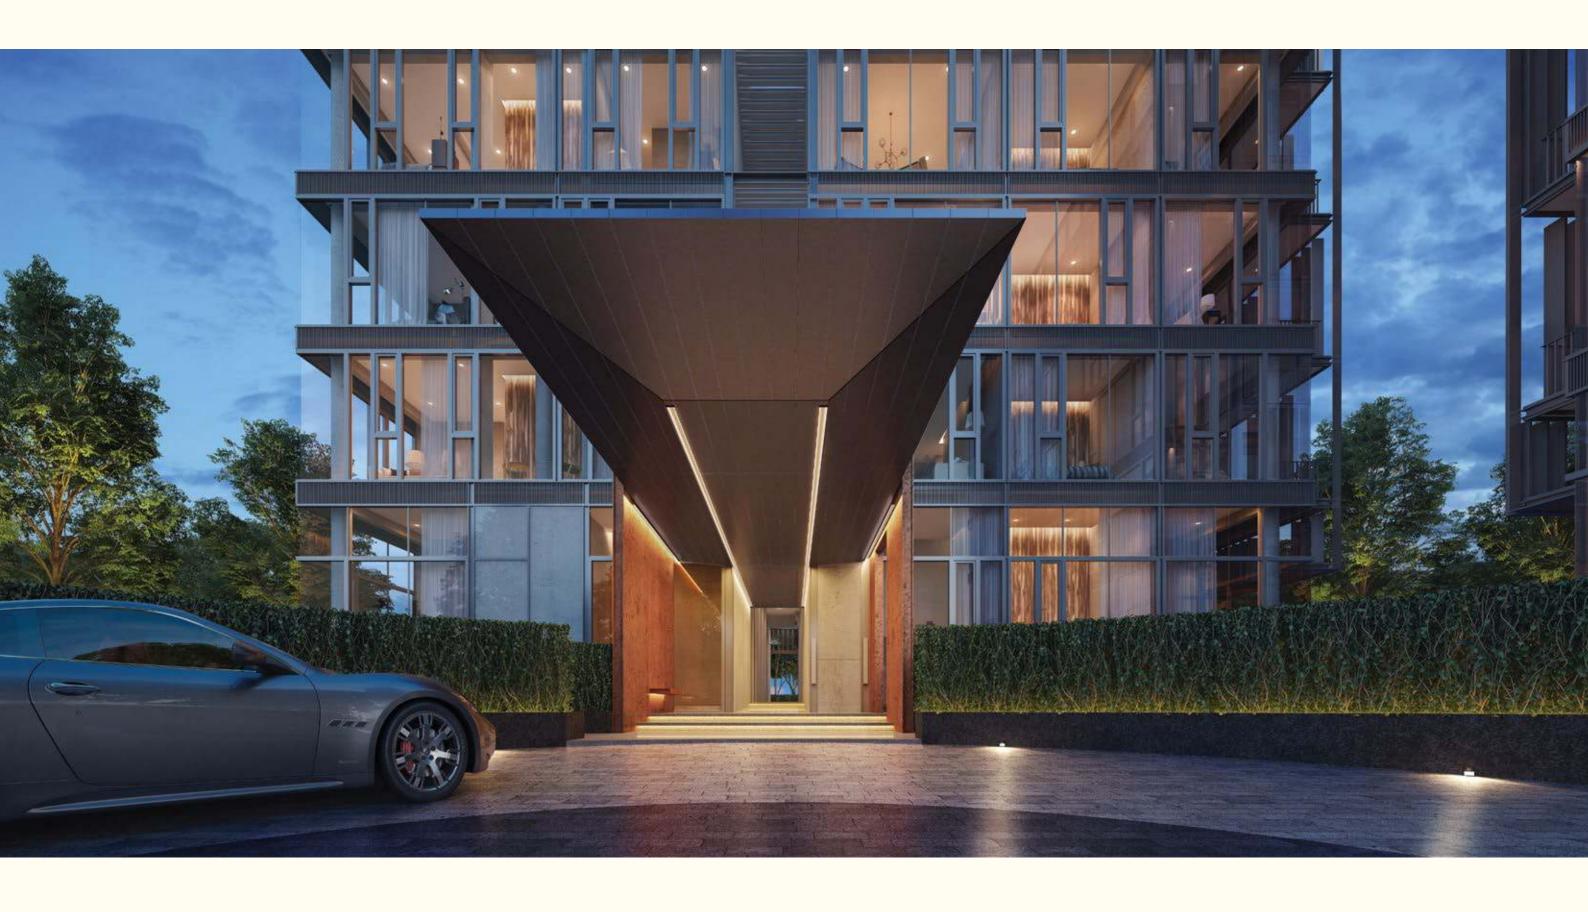

# Two cubes. Infinite configurations for liveability.

Using a singular block as its conceptual foundation, the architects imagined splitting open this structure to create a pair of pristine cubes. These cubes were then positioned after careful consideration of the tropical climate's vagaries and the surrounding neighbourhood.

CARVED FROM POSSIBILITIES

THE ARCHITECTURE

0

The result was low-slung, angular apartment buildings surrounded by baroque-inspired landscaping and two piazza-like spaces, each providing distinctly different experiences.

The first piazza serves as a striking entry point with its sweeping driveway; the rear piazza is a veritable sanctuary, with pockets of quiet spaces for residents to unwind and bask in the tranquil surrounds. Lush greenery encircles a 20-metre swimming pool and an al fresco pool pavilion with fitness equipment — an extension of the Ultimate Living in the natural beauty of the outdoors.