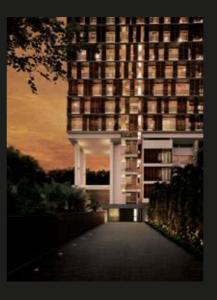

# Carved from Possibilities

A. CARVED FROM POSSIBILITIES THE ARCHITECTURE 0

# Two cubes. Infinite configurations for liveability.

Using a singular block as its conceptual foundation, the architects imagined splitting open this structure to create a pair of pristine cubes. These cubes were then positioned after careful consideration of the tropical climate's vagaries and the surrounding neighbourhood.

CARVED FROM POSSIBILITIES

THE ARCHITECTURE

0

The result was low-slung, angular apartment buildings surrounded by baroque-inspired landscaping and two piazza-like spaces, each providing distinctly different experiences.

The first piazza serves as a striking entry point with its sweeping driveway; the rear piazza is a veritable sanctuary, with pockets of quiet spaces for residents to unwind and bask in the tranquil surrounds. Lush greenery encircles a 20-metre swimming pool and an al fresco pool pavilion with fitness equipment — an extension of the Ultimate Living in the natural beauty of the outdoors.