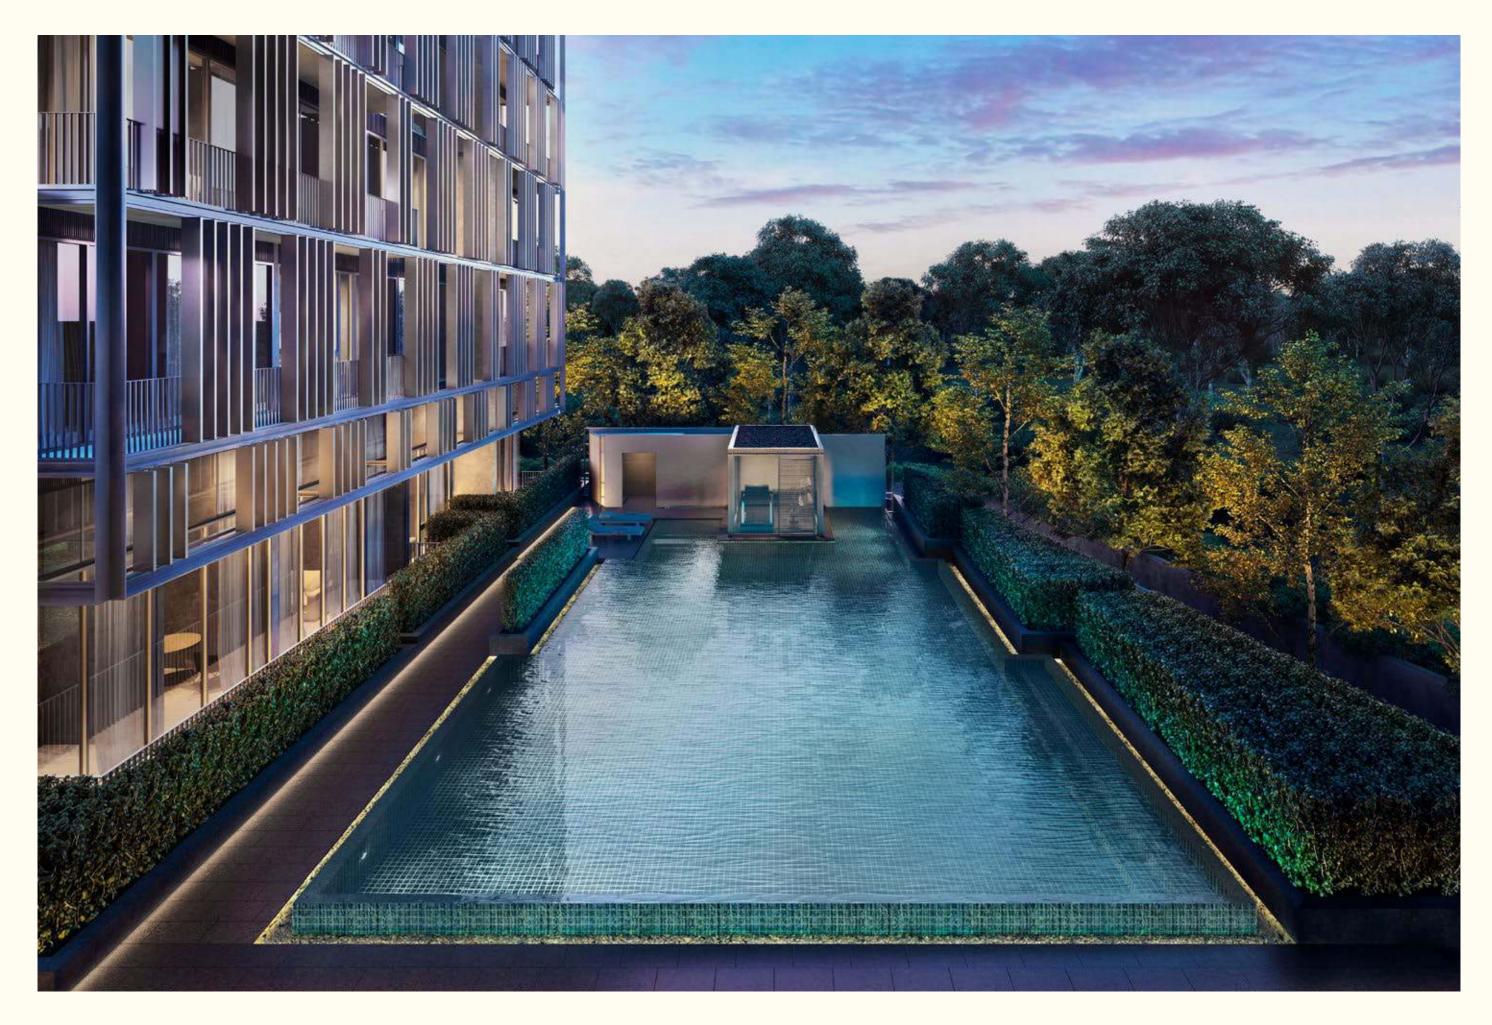

CARVED FROM POSSIBILITIES

THE ARCHITECTURE

0

The result was low-slung, angular apartment buildings surrounded by baroque-inspired landscaping and two piazza-like spaces, each providing distinctly different experiences.

The first piazza serves as a striking entry point with its sweeping driveway; the rear piazza is a veritable sanctuary, with pockets of quiet spaces for residents to unwind and bask in the tranquil surrounds. Lush greenery encircles a 20-metre swimming pool and an al fresco pool pavilion with fitness equipment — an extension of the Ultimate Living in the natural beauty of the outdoors.