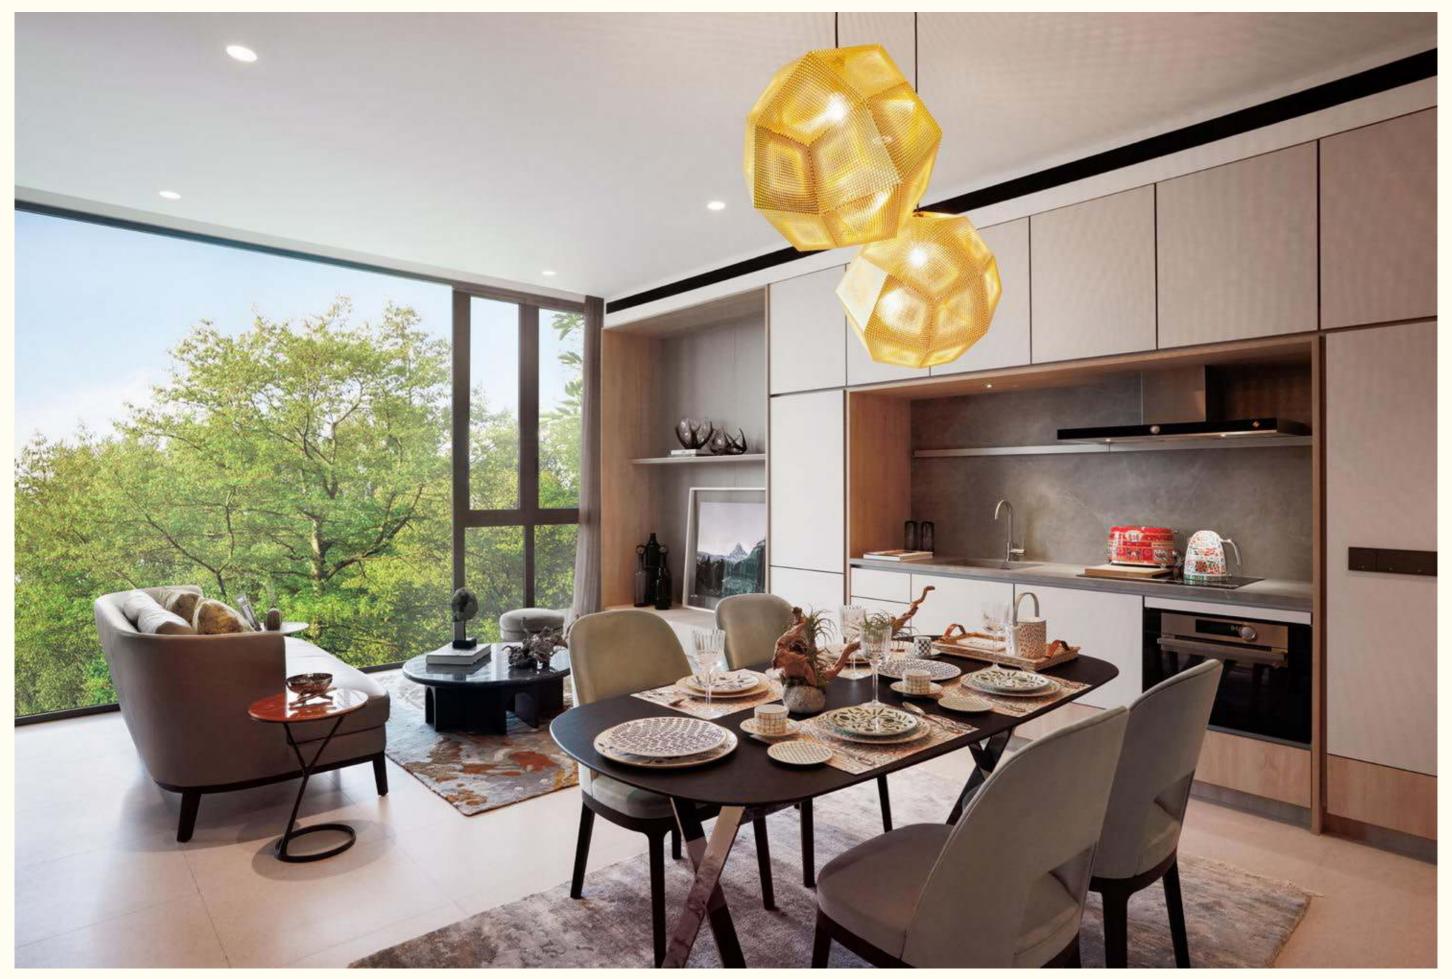

# Innately Refined

13 INNATELY REFINED THE INTERIOR

Two Bedroom Apartment

spaces to suit their lifestyles.

Intricate detailing, the jointing of base metals, and raw concrete finishes capture the grace of urban-industrial design at PETIT JERVOIS.

INNATELY REFINED

Two Bedroom Apartment

INNATELY REFINED

Tactility was accorded equal importance, with every material carefully chosen so the living environment feels reassuringly warm.

Without doubt, Petit Jervois represents a delightfully unorthodox interpretation of luxury — one that is honest in its simplicity and realised to the highest standards of refinement.

Living well is easy here, as all the elements of a truly welcoming home conspire to provide comfort, retreat and sumptuous intimacy.

We took inspiration from LUDWIG MIES VAN DER ROHE'S Farnsworth House. Designed in 1945, the concept is based on living space wrapped around the centralised core facilities, giving residents the flexibility of creating their own unique spaces.