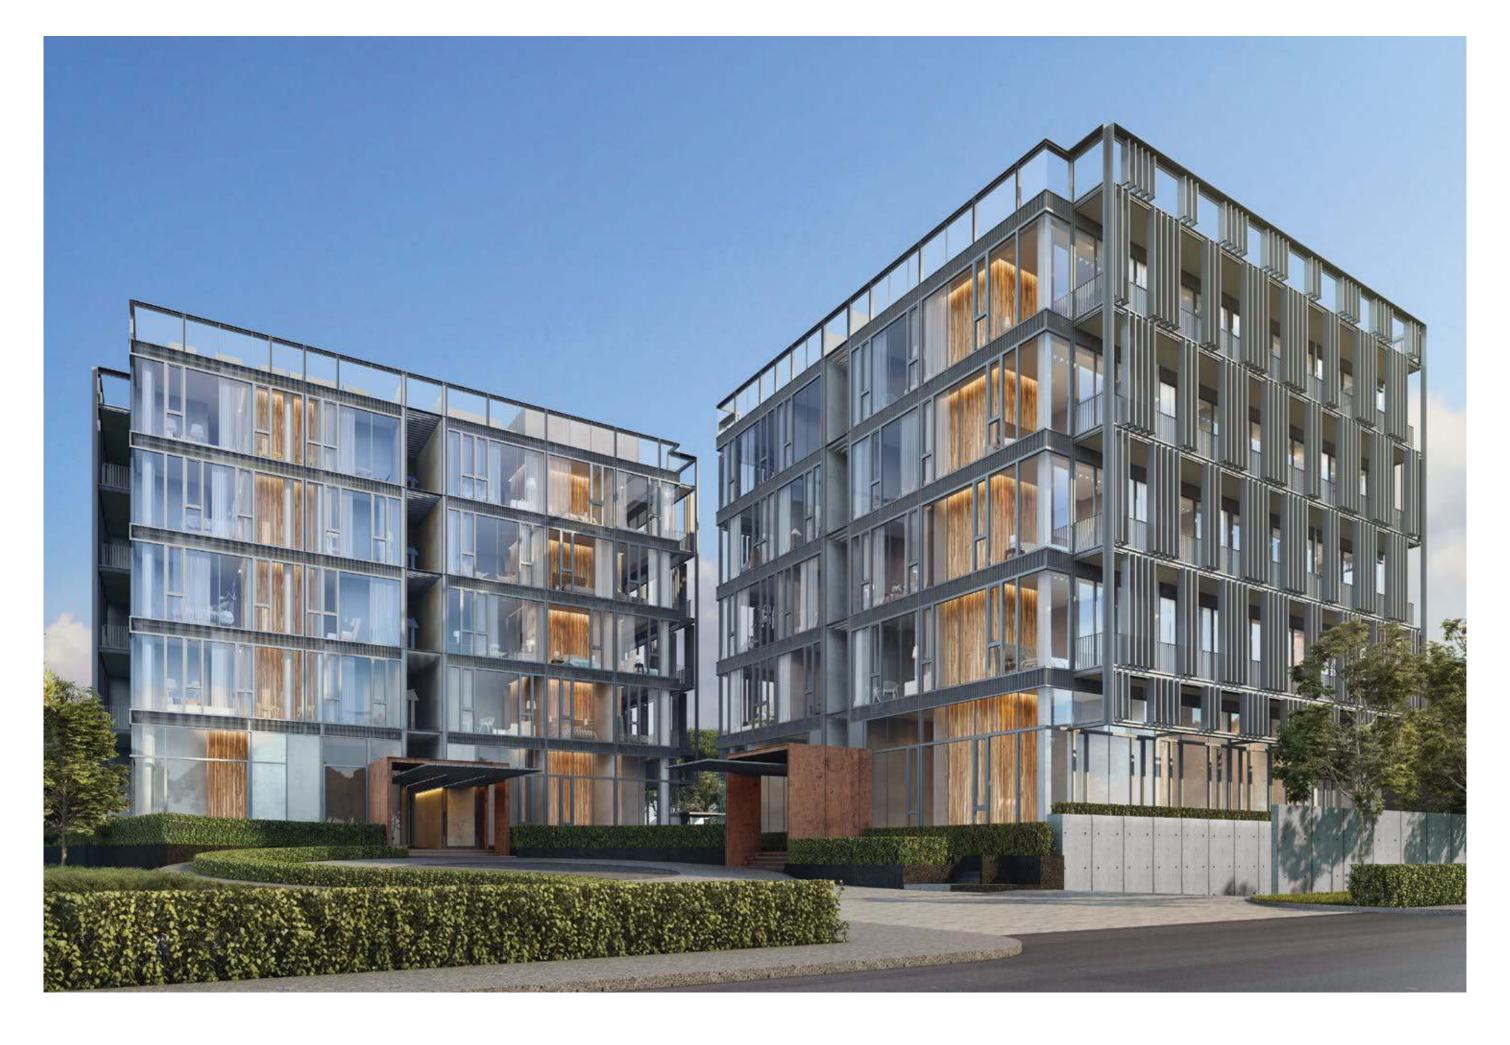

# Two cubes. Infinite configurations for liveability.

Using a singular block as its conceptual foundation, the architects imagined splitting open this structure to create a pair of pristine cubes. These cubes were then positioned after careful consideration of the tropical climate's vagaries and the surrounding neighbourhood.

CARVED FROM POSSIBILITIES

THE ARCHITECTURE

0

The result was low-slung, angular apartment buildings surrounded by baroque-inspired landscaping and two piazza-like spaces, each providing distinctly different experiences.

The first piazza serves as a striking entry point with its sweeping driveway; the rear piazza is a veritable sanctuary, with pockets of quiet spaces for residents to unwind and bask in the tranquil surrounds. Lush greenery encircles a 20-metre swimming pool and an al fresco pool pavilion with fitness equipment — an extension of the Ultimate Living in the natural beauty of the outdoors.

A. CARVED FROM POSSIBILITIES THE ARCHITECTURE