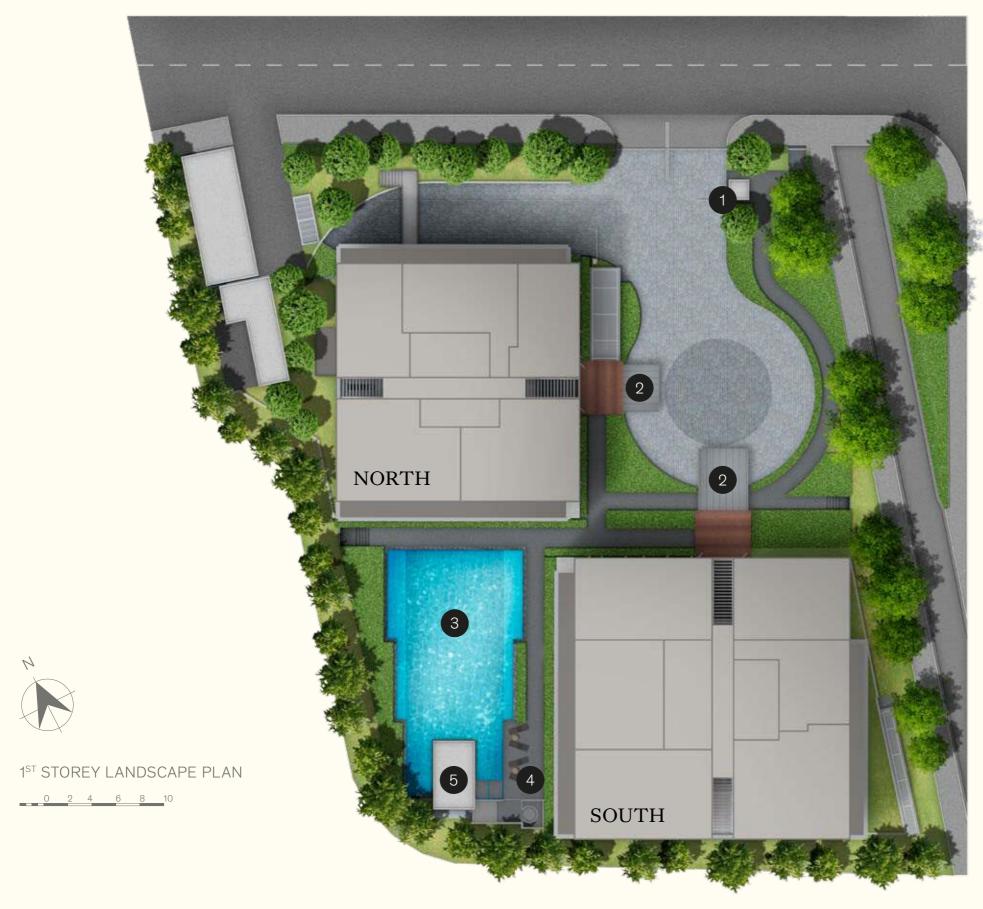

# Two cubes. Infinite configurations for liveability.

Using a singular block as its conceptual foundation, the architects imagined splitting open this structure to create a pair of pristine cubes. These cubes were then positioned after careful consideration of the tropical climate's vagaries and the surrounding neighbourhood.

CARVED FROM POSSIBILITIES

THE ARCHITECTURE

0

The result was low-slung, angular apartment buildings surrounded by baroque-inspired landscaping and two piazza-like spaces, each providing distinctly different experiences.

The first piazza serves as a striking entry point with its sweeping driveway; the rear piazza is a veritable sanctuary, with pockets of quiet spaces for residents to unwind and bask in the tranquil surrounds. Lush greenery encircles a 20-metre swimming pool and an al fresco pool pavilion with fitness equipment — an extension of the Ultimate Living in the natural beauty of the outdoors.

A. CARVED FROM POSSIBILITIES THE ARCHITECTURE

# Development Summary

SITE AREA

3,162.30 m<sup>2</sup> / 34,038.71 ft<sup>2</sup>

DWELLING UNITS

55 Units

NO. OF BLOCKS

2 Blocks

NO. OF STOREYS

5 Storeys (per block)

CAR PARKING LOTS

57 Lots

#### LEGEND

- 1. Security

- 4. Pool Deck
- 5. Fitness Pavilion

LOCATION

33 Jervois Road

ARCHITECT

RTNQ

Architects

TENURE

Freehold

DISTRICT D10

- 2. Residents' Drop-off
- 3. Swimming Pool