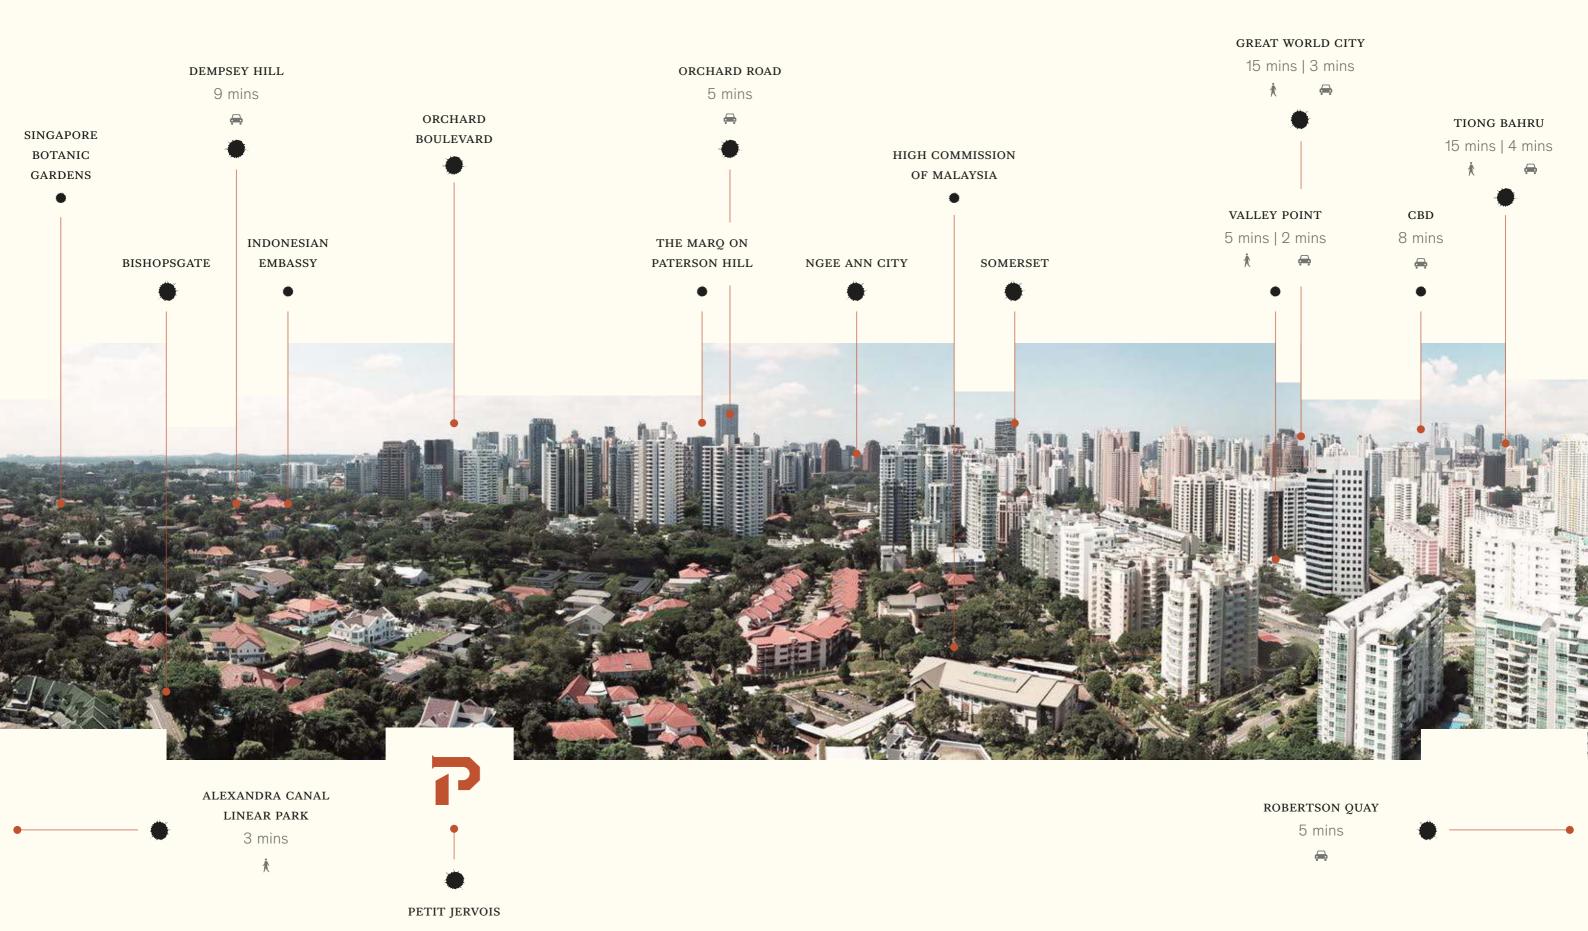

ORCHARD ROAD DEMPSEY HILL A STATE OF THE STA GRANGE ROAD TANGLIN ROAD JERVOIS ROAD RIVER VALLEY CBD GREAT WORLD MRT ROBERTSON QUAY SINGAPORE RIVER

C. THE DISTRICT

# Cherished for its prime location-close to everything that matters, including the need for privacy.

Discreetly positioned in the leafy perimeters of exclusive Bishopsgate and adjacent to a park connector. You are perfectly situated to enjoy quiet morning runs and bucolic evening strolls.

Hidden away yet in the centre of it all, Petit Jervois provides endless experiences just beyond your doorstep. Only minutes away, take in the charms of gentrified Tiong Bahru, with its bijoux cafes and whimsical stores, or the riverside enclave of Robertson Quay, rich with art galleries and a thriving bar and restaurant scene.