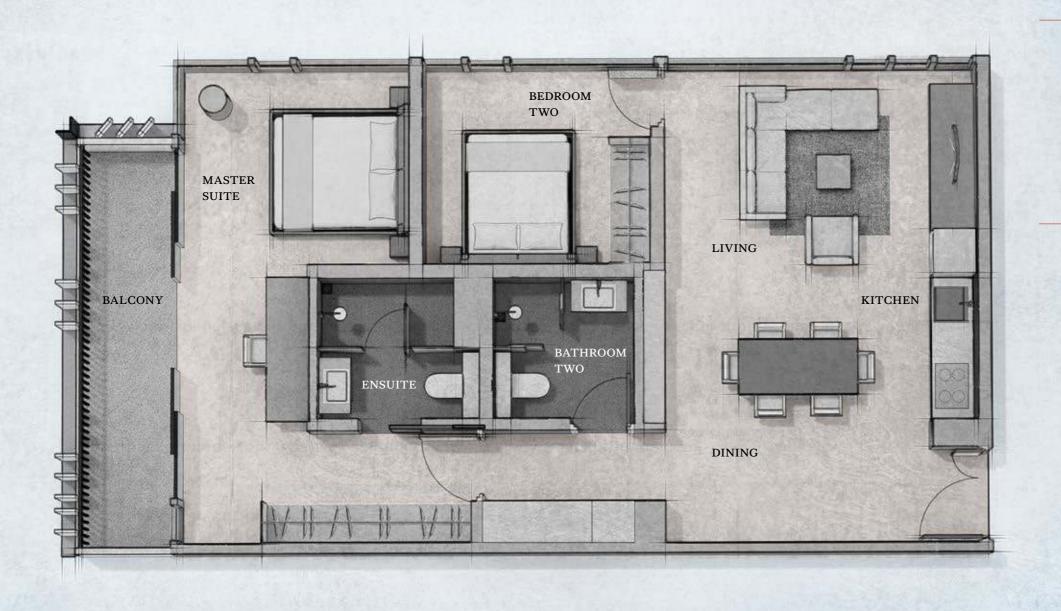

# Two Bedroom Apartment

## Type B8

UNIT SIZE

Approx. 93 m<sup>2</sup> / 1,001 ft<sup>2</sup>

UNIT NO.

#02-10\* #03-10

#04-10\* #05-10

#### BLOCK 2 LOWER ROOF KEY PLAN

LOCATION OF ACCESSORY LOT OF UNIT #02-10

LOCATION OF ACCESSORY LOT OF UNIT #04-10

LOCATION OF ACCESSORY LOT OF UNIT #05-10

LOCATION OF ACCESSORY LOT OF UNIT #03-10

\*Exterior fins may vary on different floors. Area includes air-con accessory lot and balcony. The balcony shall not be enclosed unless with the approved balcony screen. Please refer to key plans for orientation.

All plans are subject to amendments as may be approved by the relevant authorities. Floor areas are approximate measurements and are subject to final survey. BP Approval No. A1653-17428-2017-BP04 dated 01/07/2020