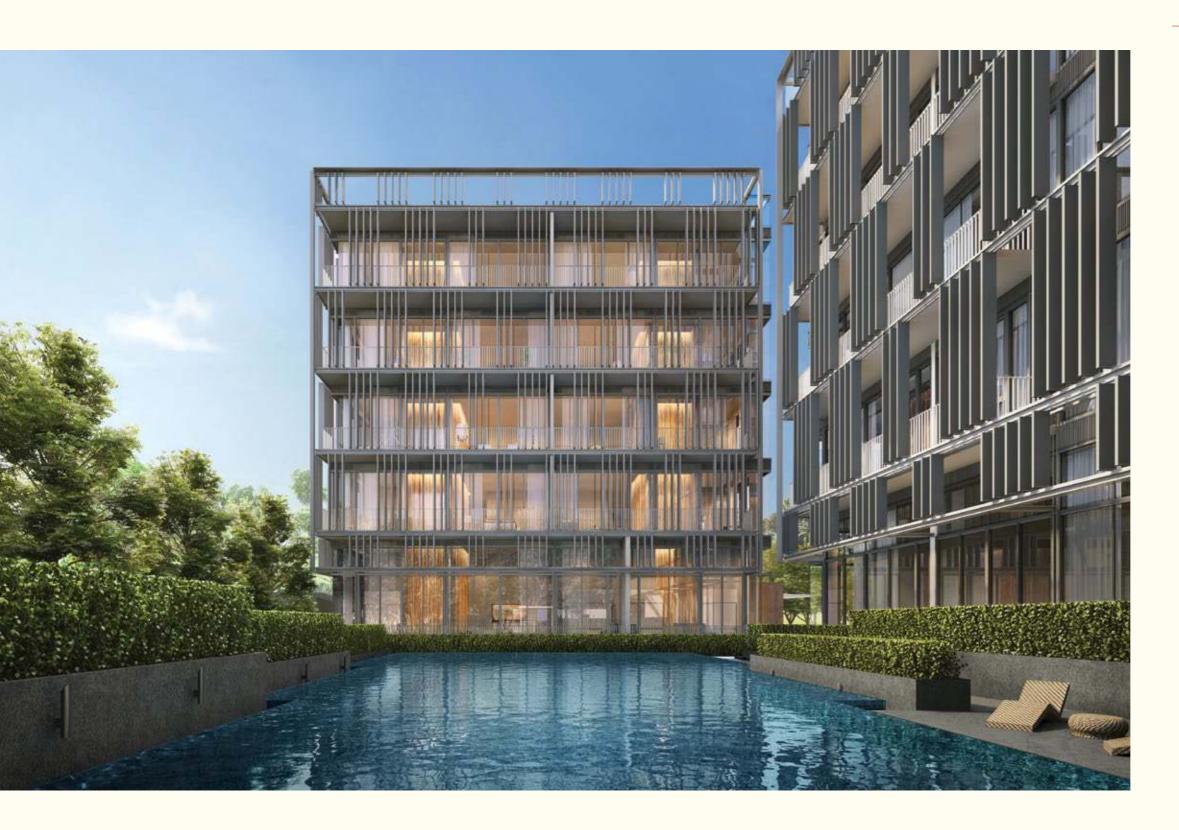

# Two cubes. Infinite configurations for liveability.

Using a singular block as its conceptual foundation, the architects imagined splitting open this structure to create a pair of pristine cubes. These cubes were then positioned after careful consideration of the tropical climate's vagaries and the surrounding neighbourhood.

CARVED FROM POSSIBILITIES

THE ARCHITECTURE

0

The result was low-slung, angular apartment buildings surrounded by baroque-inspired landscaping and two piazza-like spaces, each providing distinctly different experiences.

The first piazza serves as a striking entry point with its sweeping driveway; the rear piazza is a veritable sanctuary, with pockets of quiet spaces for residents to unwind and bask in the tranquil surrounds. Lush greenery encircles a 20-metre swimming pool and an al fresco pool pavilion with fitness equipment — an extension of the Ultimate Living in the natural beauty of the outdoors.