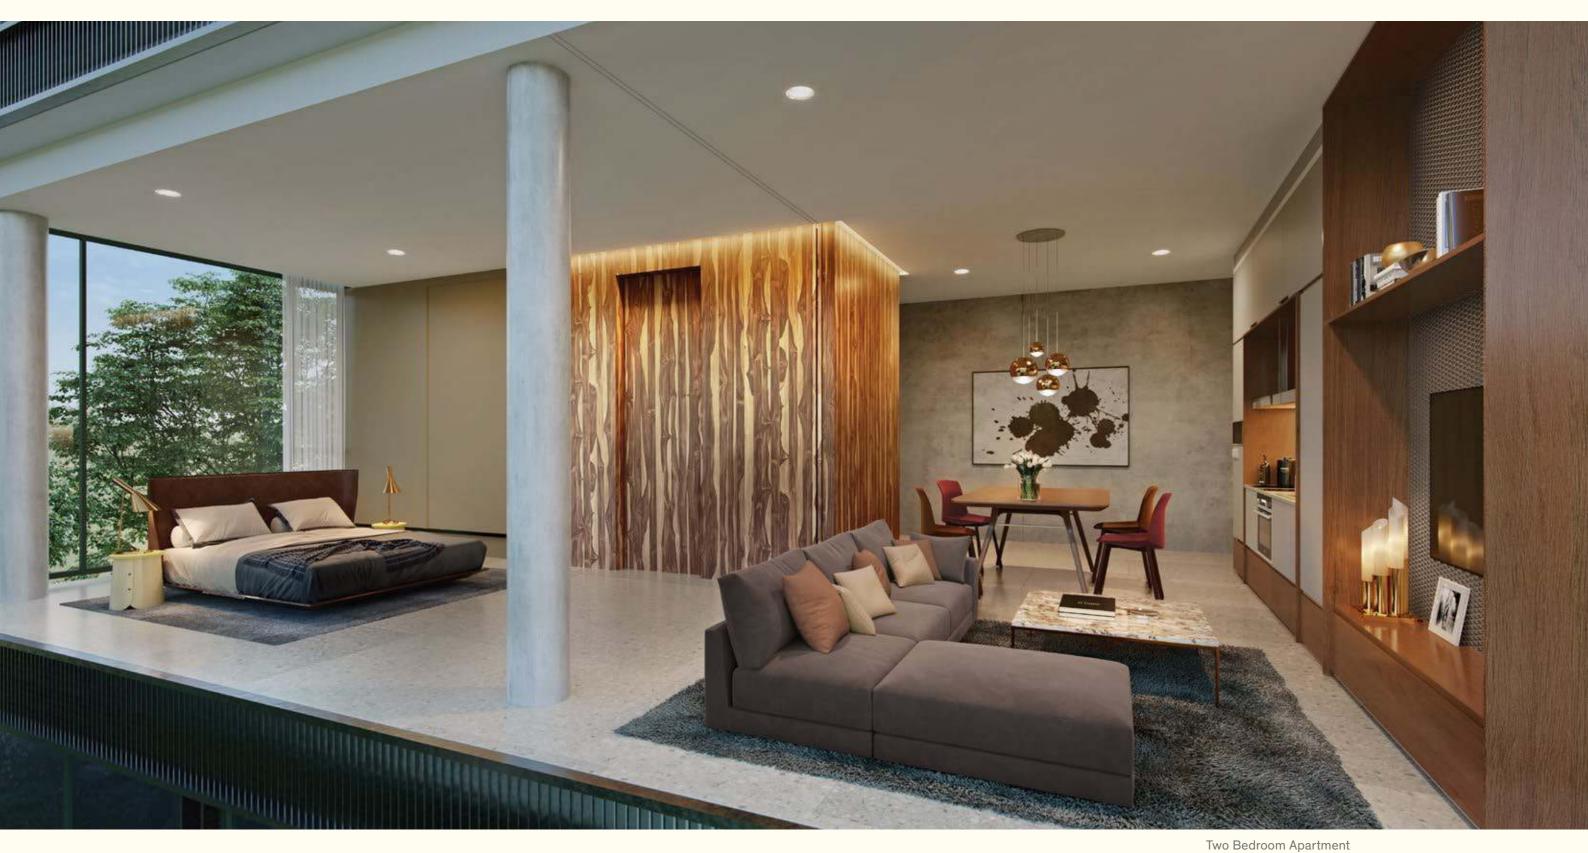

# Innately Refined

13 INNATELY REFINED THE INTERIOR

Two Bedroom Apartment

spaces to suit their lifestyles.

Intricate detailing, the jointing of base metals, and raw concrete finishes capture the grace of urban-industrial design at PETIT JERVOIS.

INNATELY REFINED

Two Bedroom Apartment

INNATELY REFINED

Tactility was accorded equal importance, with every material carefully chosen so the living environment feels reassuringly warm.

Without doubt, Petit Jervois represents a delightfully unorthodox interpretation of luxury — one that is honest in its simplicity and realised to the highest standards of refinement.

Living well is easy here, as all the elements of a truly welcoming home conspire to provide comfort, retreat and sumptuous intimacy.

We took inspiration from LUDWIG MIES VAN DER ROHE'S Farnsworth House. Designed in 1945, the concept is based on living space wrapped around the centralised core facilities, giving residents the flexibility of creating their own unique spaces.